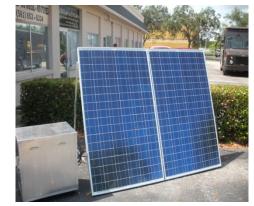

# Perfect for water pumps or other outdoor essentials...

 Add (3) PSP-UR (portable solar panel uni-racks) incl. (6) 195W photovoltaic panels – to provide up to 7500W/ day input. Qualifies for 30% federal tax credit, and may qualify for other local/ state rebate incentives!

Ask about the 2011 Special Price when purchasing Survival Systems & PSP-URs. Shown

below with (2) 195W photovoltaic panels.