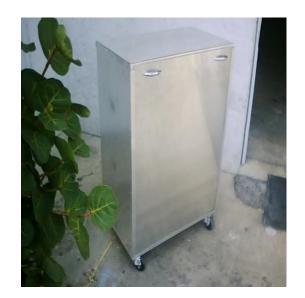

### INDOORGENERATOR™ model # 08 SS 5000 - SC

#### No Gas! No Noise! No Fumes!

### **SURVIVAL SYSTEMS – backup power for Water Pumps**

- 5000W Continuous Output MSW 120 VAC. (for 240 VAC add \$250)
- 10,000W Surge Start
- 8 Group 31 batteries 12000W of Stored Power
- 50A transfer switch
- 15A wall AC charger
- 60A solar charger
- Full AC DC Protection
- 24 VDC system
- Automatic/ Instant Transfer of power
- Status Display (water resistant window)
- 8 breaker 15A outlets or 4(15A) 2(20A)
- Plug N Play or hard wired to panel.
- Available in light wood or aluminum (mill finish)
- Example of Dimensions: 32 x 16D x 36H