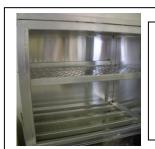

Interior View: from Open Front. Open Tubular Bottom for Venting/ Draining

# 1/5 to ½ HP Sump Pump Unit:

- 1500W Cont. Output, Modified Sine Wave, UL
- 30A Instant / Automatic transfer
- 6A Digital Float Maintainer/ Charger
- External Status Display
- Can be Plug & Play or Hard-Wired to a Panel\*
- DC & AC protection
- 4 outlet output w/ 15A breakered protection
- 3 Group 27, (117 A Hr batteries)
- Dimensions: 24H x 24 x 16
- Mill Finish Aluminum, Powder Coating Available at extra cost.
- Tubular welded construction.
- Easy installation and service via Removable Top & Removable Front.
- All wires & cables pre-hung ready for install.
- On 4 heavy duty casters.