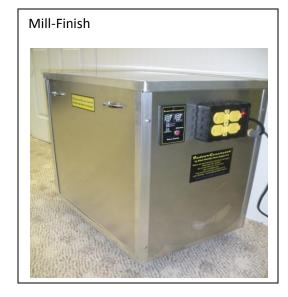

# 1/5 to ½ HP Sump Pump Unit:

- 1500W Cont. Output, Modified Sine Wave, UL
- 30A Instant / Automatic transfer
- 6A Digital Float Maintainer/ Charger
- External Status Display
- Can be Plug & Play or Hard-Wired to a Panel\*
- DC & AC protection
- 4 outlet output w/ 15A breakered protection
- 3 Group 27, (117 A Hr batteries)
- Dimensions: 24H x 24 x 16
- Mill Finish Aluminum, Powder Coating Available at extra cost.
- Tubular welded construction.
- Easy installation and service via Removable Top & Removable Front.
- All wires & cables pre-hung ready for install.
- On 4 heavy duty casters.